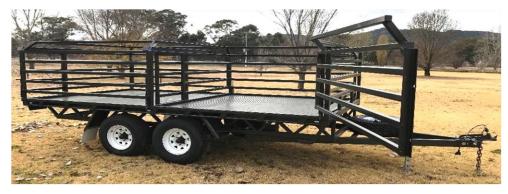

# STOCK CRATE Height 1100mm

On 4.000 Trailer

On 4.500 Trailer

# **Higher Crates Available**

Stock Crates can be made higher if required For Sheep we generally take the height of 1100mm For Goats we generally take the height of 1300mm