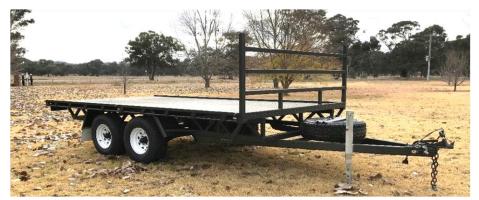

# **FLAT TOP TRAILER 4.000**

4.000 Mts Long x 2.400 Mts Wide

## Features Of 4.000 Metre & 4.500 Metre Trailers:

4 Ton Tandem Rockers Springs
50mm Axles with Heavy Land Cruiser Bearings
12" Electric Brakes on both Axles
5 x GY, 31 x 10.50LT Wrangler Tyres
5 x Sun Raiser Rims
Break Away Box